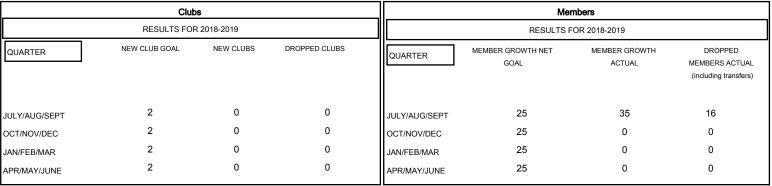

481 (68.42%)

222 (31.58%)

| DROPPED CLUBS: 0 |    |
|------------------|----|
| DROPPED MEMBERS  |    |
| DECEASED         | 1  |
| CLUB CANCELLED   | 0  |
| OTHER            | 15 |
| TOTAL            | 16 |