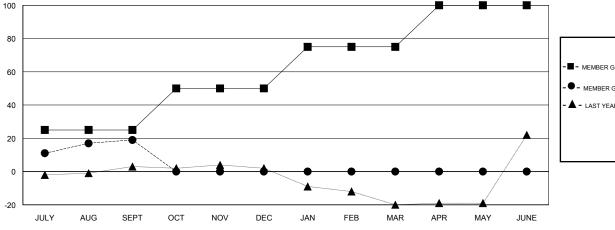

## GOALS AND ACTUAL NEW CLUBS CUMULATIVE

| -■- MEMBER GROWTH NET GOAL        |  |
|-----------------------------------|--|
| - ● - MEMBER GROWTH ACTUAL        |  |
| - ▲ - LAST YEAR MEMBERSHIP ACTUAL |  |
|                                   |  |
|                                   |  |
|                                   |  |